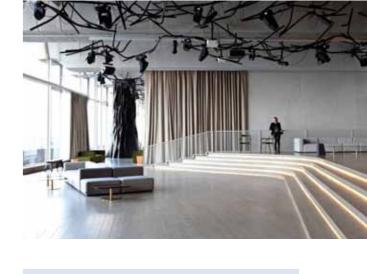

## **Electric** by Mathieu Lehanneur

If Alice in Wonderland had liked rock this is where she would have spent her days and nights.

Mathieu Lehanneur

lectric, the new cultural platform in Paris, is already an event in itself: a 1 000 m² penthouse in which the designer has devised a canopy of sound suspended between heaven and earth, monumental electrical braids emerging like pitch black trees.

Impressive by day, magical by night, *Electric* is a venue which never sleeps. A lounge interspersed with soundproofed modules and an 80 m² terrace, *Electric* is a space equipped with a mixing console whose ballroom floor provides a new perspective over Paris, integrating the ring road as a perpetually moving graphic foreground facing the metal mesh of the Eiffel Tower.

An ephemeral restaurant at lunchtime, a lounge or a club from dusk till dawn, Lehanneur and Ana Moussinet have designed a space which can also be freely customised through video projections and an infinite number of layouts available to its customers.