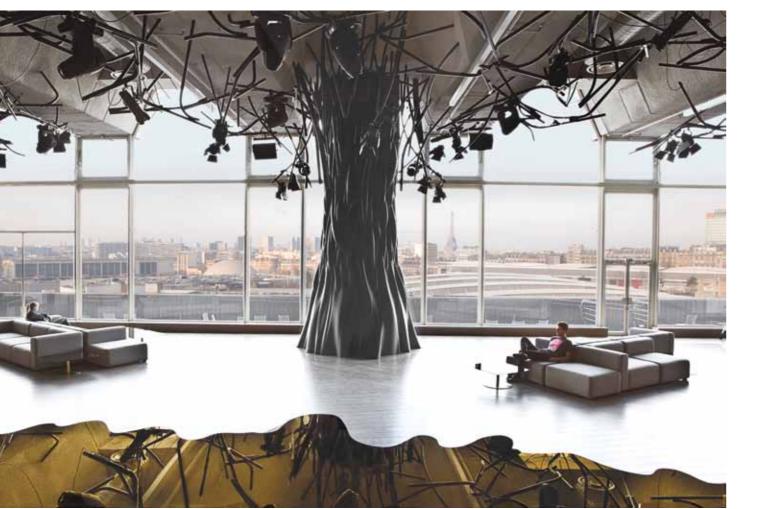

## **Electric** by Mathieu Lehanneur

If Alice in Wonderland had liked rock this is where she would have spent her days and nights.

Mathieu Lehanneur

lectric, the new cultural platform in Paris, is already an event in itself: a 1 000 m² penthouse in which the designer has devised a canopy of sound suspended between heaven and earth, monumental electrical braids emerging like pitch black trees.

Impressive by day, magical by night, *Electric* is a venue which never sleeps. A lounge interspersed with soundproofed modules and an 80 m² terrace, *Electric* is a space equipped with a mixing console whose ballroom floor provides a new perspective over Paris, integrating the ring road as a perpetually moving graphic foreground facing the metal mesh of the Eiffel Tower.

A huge trompe l'æil window onto the city, surrounded by streams of LED lights, is an ultimate nod to a new Versailles; Electric has already been chosen by We Love Art and Kavinski for the global launch of his next album, and Ducasse. Meanwhile there are already rumours about the installation of an enormous open-air swimming-pool on the site of the car park this summer. A result of the high creative demands of the management ensured by curator John Michael Ramirez whose range of artists contributes to the cultural distinction of the venue: Greater Paris has found its centre of gravity.