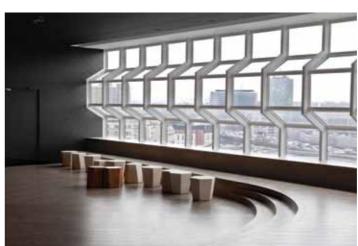

## **Electric** by Mathieu Lehanneur

If Alice in Wonderland had liked rock this is where she would have spent her days and nights.

Mathieu Lehanneur

lectric, the new cultural platform in Paris, is already an event in itself: a 1 000 m² penthouse in which the designer has devised a canopy of sound suspended between heaven and earth, monumental electrical braids emerging like pitch black trees.

Impressive by day, magical by night, *Electric* is a venue which never sleeps. A lounge interspersed with soundproofed modules and an 80 m² terrace, *Electric* is a space equipped with a mixing console whose ballroom floor provides a new perspective over Paris, integrating the ring road as a perpetually moving graphic foreground facing the metal mesh of the Eiffel Tower.

An ephemeral restaurant at lunchtime, a lounge or a club from dusk till dawn, Lehanneur and Ana Moussinet have designed a space which can also be freely customised through video projections and an infinite number of layouts available to its customers.